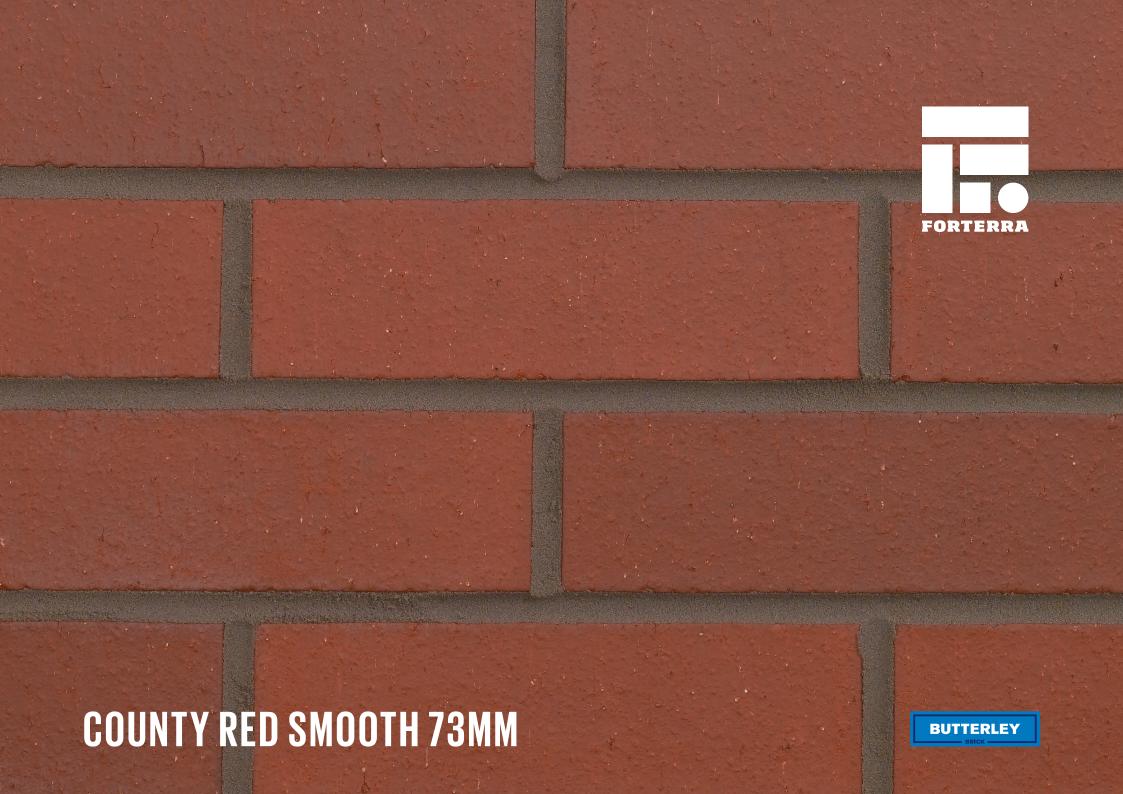

## **COUNTY RED SMOOTH 73MM**

Manufactured to BS EN 771-1

**Brick type** 

Category II, U, Clay Masonry Unit

Standard work size

215 x 102.5 x 73mm

**Dimensional tolerances** 

Tolerance category: T2 Range category: R1

**Compressive strength** 

 $\geq 75 \text{N/mm}^2$ 

Water absorption

≤ 7%

**Durability** 

F2

Active soluble salts content

S2

Configuration

Vertically Perforated 23-28% Voids

Dry weight per brick

2.80kg

Pack size

384

**Factory** 

Wilnecote