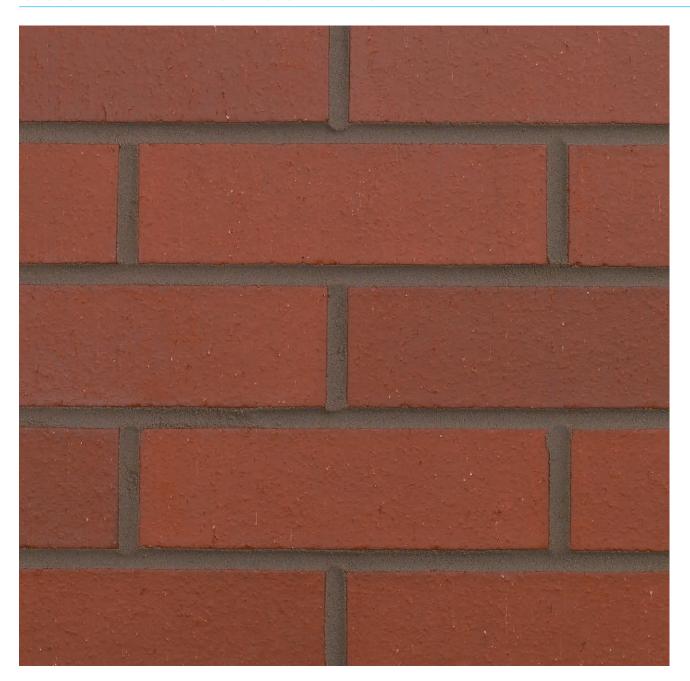

## **COUNTY RED SMOOTH 73MM**

Manufactured to BS EN 771-1

**Brick type** 

Category II, U, Clay Masonry Unit

Standard work size

215 x 102.5 x 73mm

**Dimensional tolerances** 

Tolerance category: T2 Range category: R1

**Compressive strength** 

 $\geq 75 \text{N/mm}^2$ 

Water absorption

≤ 7%

**Durability** 

F2

Active soluble salts content

S2

Configuration

Vertically Perforated 23-28% Voids

Dry weight per brick

2.80kg

Pack size

384

**Factory** 

Wilnecote